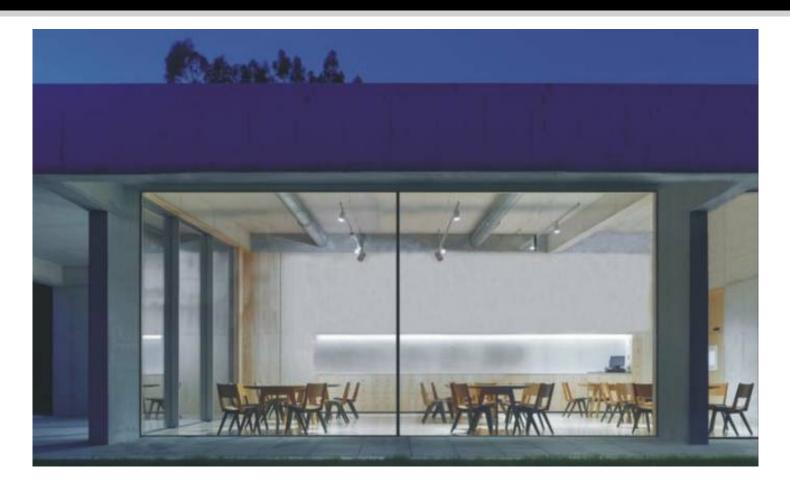

# Panoramic Plus Sliding Door

The Panoramic Plus Sliding Doors system will change the way you think about sliding doors. This premium, flexible system features an innovative recessed frame designed, incredibly slim 25mm sightlines and the ability handle apertures up to 16 metres wide by four metres high, using two, three or four sashes.