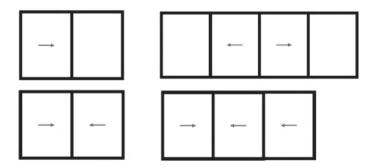

## **Opening Possibilities**

- Sliding of 2, 3 & 4 sashes.
- Possibility of 1 rail (1 sash+1 fixed light)
- 90 degree Cornerless Opening Option