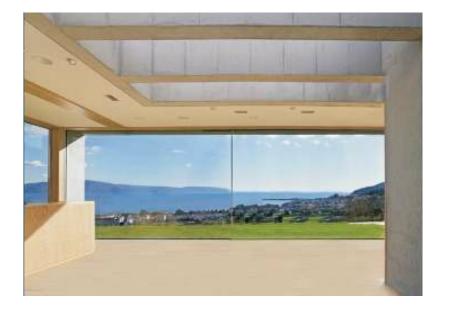

# Panoramic Plus Sliding Door

The Panoramic Plus Sliding Doors system will change the way you think about sliding doors. This premium, flexible system features an innovative recessed frame designed, incredibly slim 25mm sightlines and the ability handle apertures up to 16 metres wide by four metres high, using two, three or four sashes.