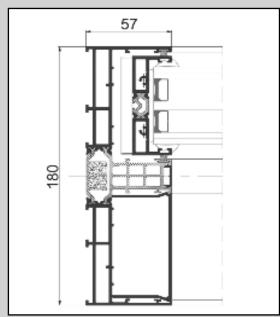

- 25mm sash profile face width
- Frame depth: 57mm standard, or 100mm with optional integrated drainage tray
- Maximum sash size of 4m x 4m with weight of 400Kg (manual) or 700Kg (automated)
- Up to four sliding or fixed sashes per doorset
- Innovative stainless steel roller in frame system guarantees smooth running
- Glazing depth up to 54mm with with either double or triple glazed IGUs, offering outstanding thermal and acoustic performance
- Secure multipoint keyed or keyless locking

#### Size Limitations Per Sash

Max Width: 4000mm Max Height: 4000mm

Max Weight: 400Kg Manual, 700Kg Motorised

2 Track Jamb Section

Meeting Stile/Interlock Section