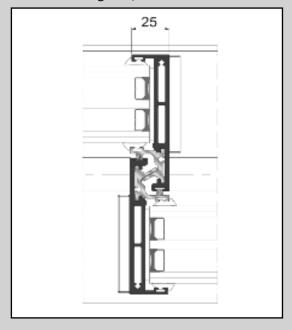

- 25mm sash profile face width
- Frame depth: 57mm standard, or 100mm with optional integrated drainage tray
- Maximum sash size of 4m x 4m with weight of 400Kg (manual) or 700Kg (automated)
- Up to four sliding or fixed sashes per doorset
- Innovative stainless steel roller in frame system guarantees smooth running
- Glazing depth up to 54mm with with either double or triple glazed IGUs, offering outstanding thermal and acoustic performance
- Secure multipoint keyed or keyless locking

#### Size Limitations Per Sash

Max Width: 4000mm Max Height: 4000mm

Max Weight: 400Kg Manual, 700Kg Motorised

2 Track Jamb Section

Meeting Stile/Interlock Section