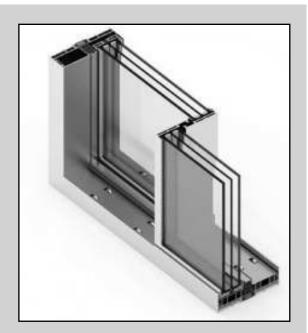

- 25mm sash profile face width
- Frame depth: 57mm standard, or 100mm with optional integrated drainage tray
- Maximum sash size of 4m x 4m with weight of 400Kg (manual) or 700Kg (automated)
- Up to four sliding or fixed sashes per doorset
- Innovative stainless steel roller in frame system guarantees smooth running
- Glazing depth up to 54mm with with either double or triple glazed IGUs, offering outstanding thermal and acoustic performance
- Secure multipoint keyed or keyless locking

#### Size Limitations Per Sash

Max Width: 4000mm Max Height: 4000mm

Max Weight: 400Kg Manual, 700Kg Motorised

2 Track Jamb Section

Meeting Stile/Interlock Section