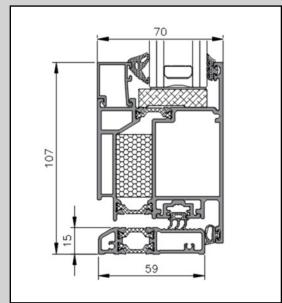

----|-----|-----|-----|-----|-----|-----|-----|
| U Overall (W/m2K) | 1.3 | 1.4 | 1.5 | 1.6 | 1.6 | 1.7 | 1.7 | 1.8 |

# **Weather Ratings**

Wind Resistance: BS EN 12210:2000 Class C4
Water Tightness: BS EN 12208:2000 Class 6A
Air Permeability: BS EN 12207:2000 Class 4

#### **Acoustic Insulations**

Maximum glazing: 54 mm

■ Maximum acoustic insulation Rw= 38 dB

## Limitations

| Sash Type     | Max Leaf<br>Width | Max Leaf<br>Height | Max Weight<br>Per Leaf |
|---------------|-------------------|--------------------|------------------------|
| Standard      | 1800mm            | 3000mm             | 220 kg                 |
| Hidden Hinges | 1500mm            | 2700mm             | 120 kg                 |

#### Door Jamb Profile - Bonded Panel



## Low Level Threshold - Glazed Leaf