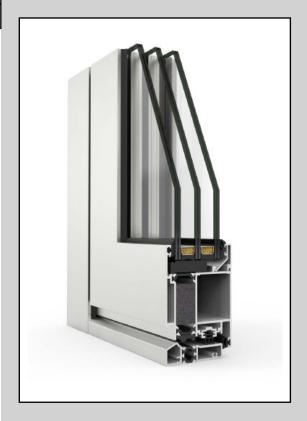

# **ALU Millennium Plus Door**

The Millennium Plus is a high performance door suitable for both residential and commercial applications. It boasts ultra low U values, accommodating glass thicknesses up to 54mm, along with a wide range of hardware options such as concealed hinges and emergency gearing.

- Ultra low U vlues from 1.4 W/m^2K
- Glass thickness upto 54mm
- Concealed Hinge option
- Wide range of contemporary lever handles and pull handles available
- Sash weight upto 120Kg (concealed hinges) or upto 220Kg (standard hinges)
- Max sash dimensions upto 1800mm x 3000mm