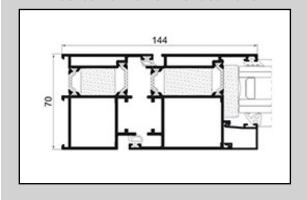

|     |     |
|-------------------|-----|-----|-----|-----|-----|-----|-----|-----|
| U Overall (W/m2K) | 1.3 | 1.4 | 1.5 | 1.6 | 1.6 | 1.7 | 1.7 | 1.8 |

# **Weather Ratings**

Wind Resistance: BS EN 12210:2000 Class C4
Water Tightness: BS EN 12208:2000 Class 6A
Air Permeability: BS EN 12207:2000 Class 4

#### **Acoustic Insulations**

Maximum glazing: 54 mm

■ Maximum acoustic insulation Rw= 38 dB

## Limitations

| Sash Type     | Max Leaf<br>Width | Max Leaf<br>Height | Max Weight<br>Per Leaf |
|---------------|-------------------|--------------------|------------------------|
| Standard      | 1800mm            | 3000mm             | 220 kg                 |
| Hidden Hinges | 1500mm            | 2700mm             | 120 kg                 |

#### Door Jamb Profile - Bonded Panel



## Low Level Threshold - Glazed Leaf