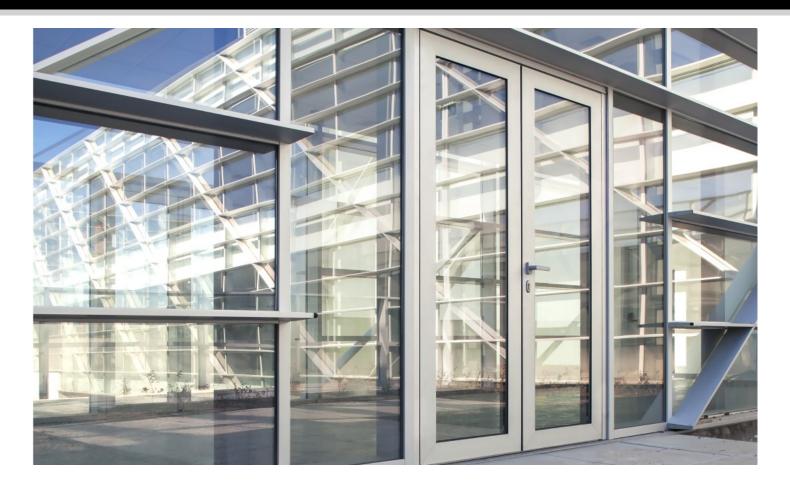

# **ALU Millennium Plus Door**

The Millennium Plus is a high performance door suitable for both residential and commercial applications. It boasts ultra low U values, accommodating glass thicknesses up to 54mm, along with a wide range of hardware options such as concealed hinges and emergency gearing.

- Ultra low U vlues from 1.4 W/m^2K
- Glass thickness upto 54mm
- Concealed Hinge option
- Wide range of contemporary lever handles and pull handles available
- Sash weight upto 120Kg (concealed hinges) or upto 220Kg (standard hinges)
- Max sash dimensions upto 1800mm x 3000mm